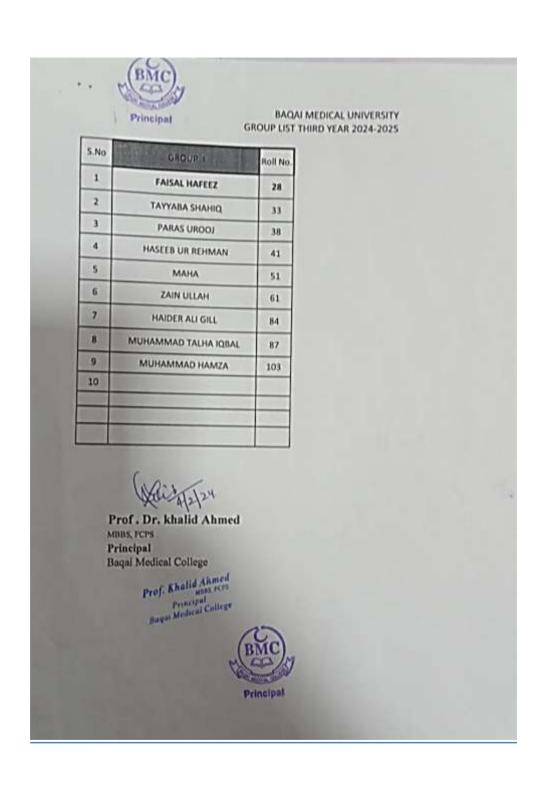

#### BAQAI MEDICAL UNIVERSITY GROUP LIST THIRD YEAR 2024-2025

| i.No                                                                                                                                                                                                                                                                                                                                                                                                                                                                                                                                                                                                                                                                                                                                                                                                                                                                                                                                                                                                                                                                                                                                                                                                                                                                                                                                                                                                                                                                                                                                                                                                                                                                                                                                                                                                                                                                                                                                                                                                                                                                                                                           | Group A               | Roll No |         | s.No |     |   |
|--------------------------------------------------------------------------------------------------------------------------------------------------------------------------------------------------------------------------------------------------------------------------------------------------------------------------------------------------------------------------------------------------------------------------------------------------------------------------------------------------------------------------------------------------------------------------------------------------------------------------------------------------------------------------------------------------------------------------------------------------------------------------------------------------------------------------------------------------------------------------------------------------------------------------------------------------------------------------------------------------------------------------------------------------------------------------------------------------------------------------------------------------------------------------------------------------------------------------------------------------------------------------------------------------------------------------------------------------------------------------------------------------------------------------------------------------------------------------------------------------------------------------------------------------------------------------------------------------------------------------------------------------------------------------------------------------------------------------------------------------------------------------------------------------------------------------------------------------------------------------------------------------------------------------------------------------------------------------------------------------------------------------------------------------------------------------------------------------------------------------------|-----------------------|---------|---------|------|-----|---|
| 1                                                                                                                                                                                                                                                                                                                                                                                                                                                                                                                                                                                                                                                                                                                                                                                                                                                                                                                                                                                                                                                                                                                                                                                                                                                                                                                                                                                                                                                                                                                                                                                                                                                                                                                                                                                                                                                                                                                                                                                                                                                                                                                              | SHAH MUREED           | 93      |         | 1    |     |   |
| 2                                                                                                                                                                                                                                                                                                                                                                                                                                                                                                                                                                                                                                                                                                                                                                                                                                                                                                                                                                                                                                                                                                                                                                                                                                                                                                                                                                                                                                                                                                                                                                                                                                                                                                                                                                                                                                                                                                                                                                                                                                                                                                                              | MAHZAIB               | 10      |         | 2    |     |   |
| 3                                                                                                                                                                                                                                                                                                                                                                                                                                                                                                                                                                                                                                                                                                                                                                                                                                                                                                                                                                                                                                                                                                                                                                                                                                                                                                                                                                                                                                                                                                                                                                                                                                                                                                                                                                                                                                                                                                                                                                                                                                                                                                                              | NAZIA ALI KHAN        | 18      |         | 3    |     |   |
| 4                                                                                                                                                                                                                                                                                                                                                                                                                                                                                                                                                                                                                                                                                                                                                                                                                                                                                                                                                                                                                                                                                                                                                                                                                                                                                                                                                                                                                                                                                                                                                                                                                                                                                                                                                                                                                                                                                                                                                                                                                                                                                                                              | HAFSA ASIF            | 42      |         | 4    |     |   |
| 5                                                                                                                                                                                                                                                                                                                                                                                                                                                                                                                                                                                                                                                                                                                                                                                                                                                                                                                                                                                                                                                                                                                                                                                                                                                                                                                                                                                                                                                                                                                                                                                                                                                                                                                                                                                                                                                                                                                                                                                                                                                                                                                              | MANAL GURMANI         | 43      | 1       | 5    | 1   |   |
| 6                                                                                                                                                                                                                                                                                                                                                                                                                                                                                                                                                                                                                                                                                                                                                                                                                                                                                                                                                                                                                                                                                                                                                                                                                                                                                                                                                                                                                                                                                                                                                                                                                                                                                                                                                                                                                                                                                                                                                                                                                                                                                                                              | AQSA MUSTAFA          | 67      |         | 6    | 1   |   |
| 7                                                                                                                                                                                                                                                                                                                                                                                                                                                                                                                                                                                                                                                                                                                                                                                                                                                                                                                                                                                                                                                                                                                                                                                                                                                                                                                                                                                                                                                                                                                                                                                                                                                                                                                                                                                                                                                                                                                                                                                                                                                                                                                              | SAMANAIN              | 74      |         | 7    | 1   |   |
| 8                                                                                                                                                                                                                                                                                                                                                                                                                                                                                                                                                                                                                                                                                                                                                                                                                                                                                                                                                                                                                                                                                                                                                                                                                                                                                                                                                                                                                                                                                                                                                                                                                                                                                                                                                                                                                                                                                                                                                                                                                                                                                                                              | SYED YASIR NOOR       | 81      |         | 8    |     |   |
| 9                                                                                                                                                                                                                                                                                                                                                                                                                                                                                                                                                                                                                                                                                                                                                                                                                                                                                                                                                                                                                                                                                                                                                                                                                                                                                                                                                                                                                                                                                                                                                                                                                                                                                                                                                                                                                                                                                                                                                                                                                                                                                                                              | FALAH REHMAT KHATTAK  | 94      |         | 9    |     |   |
| 10                                                                                                                                                                                                                                                                                                                                                                                                                                                                                                                                                                                                                                                                                                                                                                                                                                                                                                                                                                                                                                                                                                                                                                                                                                                                                                                                                                                                                                                                                                                                                                                                                                                                                                                                                                                                                                                                                                                                                                                                                                                                                                                             | RAZMAK KHAN           | 105     |         | 10   | 0   |   |
| S.No                                                                                                                                                                                                                                                                                                                                                                                                                                                                                                                                                                                                                                                                                                                                                                                                                                                                                                                                                                                                                                                                                                                                                                                                                                                                                                                                                                                                                                                                                                                                                                                                                                                                                                                                                                                                                                                                                                                                                                                                                                                                                                                           | Group C               | Roll    | SOUTH ! | L    | Z 0 |   |
| 1                                                                                                                                                                                                                                                                                                                                                                                                                                                                                                                                                                                                                                                                                                                                                                                                                                                                                                                                                                                                                                                                                                                                                                                                                                                                                                                                                                                                                                                                                                                                                                                                                                                                                                                                                                                                                                                                                                                                                                                                                                                                                                                              | MUNEEZA FARRUKH       | 16      | 5       | -    | 1   |   |
| 2                                                                                                                                                                                                                                                                                                                                                                                                                                                                                                                                                                                                                                                                                                                                                                                                                                                                                                                                                                                                                                                                                                                                                                                                                                                                                                                                                                                                                                                                                                                                                                                                                                                                                                                                                                                                                                                                                                                                                                                                                                                                                                                              | MUHAMMAD IBRAHEEM     | 1       |         | 1    | 2   |   |
| 3                                                                                                                                                                                                                                                                                                                                                                                                                                                                                                                                                                                                                                                                                                                                                                                                                                                                                                                                                                                                                                                                                                                                                                                                                                                                                                                                                                                                                                                                                                                                                                                                                                                                                                                                                                                                                                                                                                                                                                                                                                                                                                                              | MOIZAM ALI            |         |         | {    | 4   |   |
| 4                                                                                                                                                                                                                                                                                                                                                                                                                                                                                                                                                                                                                                                                                                                                                                                                                                                                                                                                                                                                                                                                                                                                                                                                                                                                                                                                                                                                                                                                                                                                                                                                                                                                                                                                                                                                                                                                                                                                                                                                                                                                                                                              | SYEDA SIDRATULMUNTAHA |         | 7       | 1 +  | 5   |   |
| 5                                                                                                                                                                                                                                                                                                                                                                                                                                                                                                                                                                                                                                                                                                                                                                                                                                                                                                                                                                                                                                                                                                                                                                                                                                                                                                                                                                                                                                                                                                                                                                                                                                                                                                                                                                                                                                                                                                                                                                                                                                                                                                                              | SYED HAIDER ALI       |         | -0.41   | 1 1  | 6   |   |
| 6                                                                                                                                                                                                                                                                                                                                                                                                                                                                                                                                                                                                                                                                                                                                                                                                                                                                                                                                                                                                                                                                                                                                                                                                                                                                                                                                                                                                                                                                                                                                                                                                                                                                                                                                                                                                                                                                                                                                                                                                                                                                                                                              | MOIZULLAH MAKHDOOM    |         | 34      | 1    | 7   |   |
| 7                                                                                                                                                                                                                                                                                                                                                                                                                                                                                                                                                                                                                                                                                                                                                                                                                                                                                                                                                                                                                                                                                                                                                                                                                                                                                                                                                                                                                                                                                                                                                                                                                                                                                                                                                                                                                                                                                                                                                                                                                                                                                                                              | UNZILA ENAYAT         |         | 44      | 4 1  | 100 |   |
|                                                                                                                                                                                                                                                                                                                                                                                                                                                                                                                                                                                                                                                                                                                                                                                                                                                                                                                                                                                                                                                                                                                                                                                                                                                                                                                                                                                                                                                                                                                                                                                                                                                                                                                                                                                                                                                                                                                                                                                                                                                                                                                                | MAHEEN ATHER          |         | 52      | _    | 8   |   |
| 8                                                                                                                                                                                                                                                                                                                                                                                                                                                                                                                                                                                                                                                                                                                                                                                                                                                                                                                                                                                                                                                                                                                                                                                                                                                                                                                                                                                                                                                                                                                                                                                                                                                                                                                                                                                                                                                                                                                                                                                                                                                                                                                              |                       |         | 54      | -    | -   | į |
| STREET, STREET | IQRA NABI             |         |         |      |     |   |
| 9                                                                                                                                                                                                                                                                                                                                                                                                                                                                                                                                                                                                                                                                                                                                                                                                                                                                                                                                                                                                                                                                                                                                                                                                                                                                                                                                                                                                                                                                                                                                                                                                                                                                                                                                                                                                                                                                                                                                                                                                                                                                                                                              | AREESH KHALID         |         | 56      |      | L   |   |